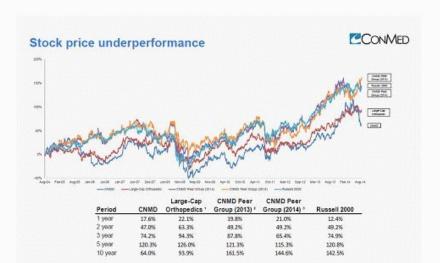

### ConMed Snapshot

- A History of Underperformance

  Strategically attractive medical consumables/device supplier primarily to the orthopedic market

  7.79% 80% of sales are disposables

  5.90% of sales are for minimally invasive surgeries

  Strategically attractive

  2013 Revenue (\$763 million)

Orthopedic Surgery
 General Surgery
 Surgical Visualization

- The Lost Decade\*
  Declining revenue growth, declining margins
  Repeated missleps and missed opportunities with new products
  Operating income is lower in absolute terms than it was 10 years ago even though revenue is up >50%.