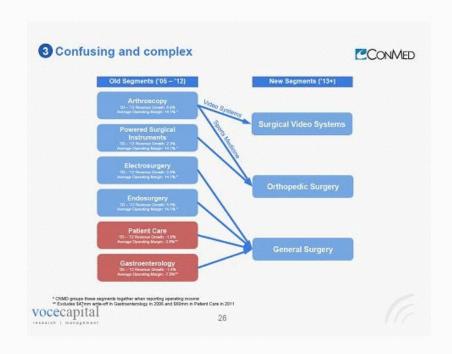

### ConMed Snapshot

- A History of Underperformance

  Strategically attractive medical consumables/device supplier primarily to the orthopedic market

  7.79% 80% of sales are disposables

  5.90% of sales are for minimally invasive surgeries

  Strategically attractive

  2013 Revenue (\$763 million)

Orthopedic Surgery
 General Surgery
 Surgical Visualization

- The Lost Decade\*
  Declining revenue growth, declining margins
  Repeated missleps and missed opportunities with new products
  Operating income is lower in absolute terms than it was 10 years ago even though revenue is up >50%.