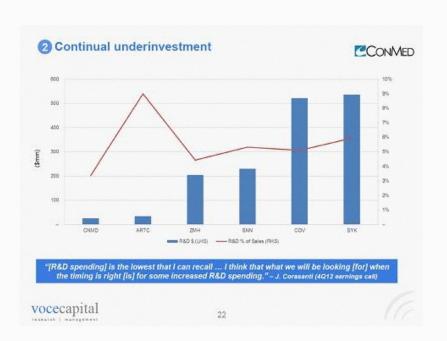

  Strategically attractive

  2013 Revenue (\$763 million)

Orthopedic Surgery
 General Surgery
 Surgical Visualization

- The Lost Decade\*
  Declining revenue growth, declining margins
  Repeated missleps and missed opportunities with new products
  Operating income is lower in absolute terms than it was 10 years ago even though revenue is up >50%.

### J. Corasanti, ConMed Former CEO, 2012 Annual Report

"Our strategy...remains the same: continued focus on organic growth through the introduction of fanovative products, coupled with complementary acquisitions, along with improved margins as a result of initiatives to reduce costs and increase operating efficiencies."