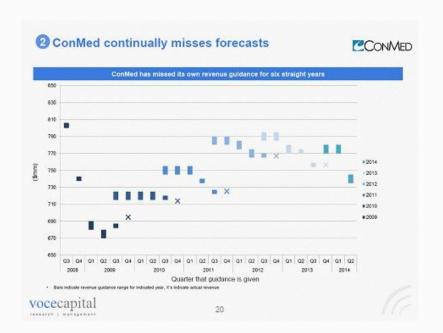

  Strategically attractive

  2013 Revenue (\$763 million)

Orthopedic Surgery
 General Surgery
 Surgical Visualization

- The Lost Decade\*
  Declining revenue growth, declining margins
  Repeated missleps and missed opportunities with new products
  Operating income is lower in absolute terms than it was 10 years ago even though revenue is up >50%.