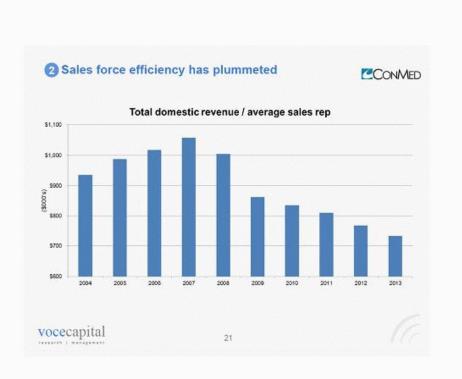

  Strategically attractive

  2013 Revenue (\$763 million)

Orthopedic Surgery
 General Surgery
 Surgical Visualization

- The Lost Decade\*
  Declining revenue growth, declining margins
  Repeated missleps and missed opportunities with new products
  Operating income is lower in absolute terms than it was 10 years ago even though revenue is up >50%.