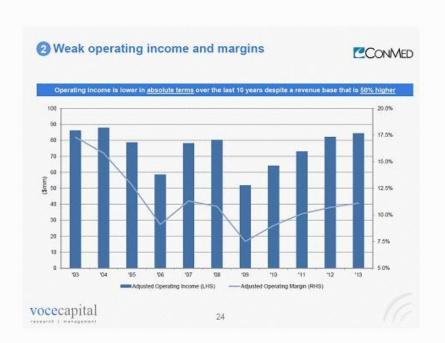

  Strategically attractive

  2013 Revenue (\$763 million)

Orthopedic Surgery
 General Surgery
 Surgical Visualization

- The Lost Decade\*
  Declining revenue growth, declining margins
  Repeated missleps and missed opportunities with new products
  Operating income is lower in absolute terms than it was 10 years ago even though revenue is up >50%.